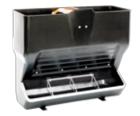

The new generation of the TR feeders for weaners: **TR-5** with 5 outlets and **TR-4** with 4 outlets taking over their large advantages that have been prooved during 12 years and that have made the TR feeder the best option of dry feeding for weaners.

### • MORE HEIGHT, MORE VOLUME

This prevents the access of weaners inside the feeder. With the incremented height the new TR feeder for weaners has now more capacity up to 120 l of feed.

### • RAISED FEET, MORE HYGIENE

Thanks to the raised feet the new TR feeder is now more elevated. Also taking into account the absence of sharp corners inside the feeder, the tasks of cleaning and hygiene have become easier as well as keeping the sanitary conditions.

#### MORE ROBUST

The incorporation of ribs in the design of the front part of the feeder makes the structure more robust and resistant to possible deformations.