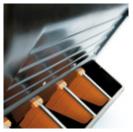

#### MORE ROBUST

The incorporation of ribs in the design of the front part of the feeder makes the structure more robust and resistant to possible deformations.

#### Also...

**Easy Regulation.** The exclusive system of the slide gate ("sandwich") allows a perfect regulation of the full feeder.

**Better Durability.** Totally made of plastic (high-density polypropylene) and stainless steel, that makes the feeder very resistant to wearing out from use by the animals and corrosive and oxidising agents (feed and water).