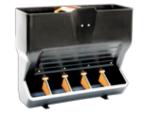

The new generation of the TR feeders for weaners: **TR-5** with 5 outlets and **TR-4** with 4 outlets taking over their large advantages that have been prooved during 12 years and that have made the TR feeder the best option of dry feeding for weaners.

### • MORE HEIGHT, MORE VOLUME

This prevents the access of weaners inside the feeder. With the incremented height the new TR feeder for weaners has now more capacity up to 120 l of feed.

### • RAISED FEET, MORE HYGIENE

Thanks to the raised feet the new TR feeder is now more elevated. Also taking into account the absence of sharp corners inside the feeder, the tasks of cleaning and hygiene have become easier as well as keeping the sanitary conditions.

#### MORE ROBUST

The incorporation of ribs in the design of the front part of the feeder makes the structure more robust and resistant to possible deformations.