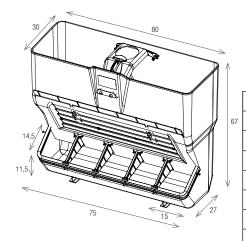

To optimise the transport space, the TR feeders are stacked and palletised.

**TOLVA DESTETE TR5** 

**TOLVA DESTETE TR4** 

**TR5/TR4** 

**DRY FEEDER** 

**FOR WEANERS** 

| TECHNICA   | DETAILS |
|------------|---------|
| ILCIIIVICA | LULIAIL |

| TECHNICAE DETAILS      |                               |                               |
|------------------------|-------------------------------|-------------------------------|
| Feed Capacity, L.      | 120 L.                        | 120 L.                        |
| Animal live weight, kg | 6 - 30 kg                     | 6 - 40 kg                     |
| Suitable for           | weaner                        | weaner                        |
| Feed                   | dry                           | dry                           |
| N° animals for feeder  | 25                            | 25                            |
| Feeder outlets         | 5                             | 4                             |
| Feeder height, cm      | 70 cm (with extension: 80 cm) | 70 cm (with extension: 80 cm) |
| Feeder length, cm      | 80 cm                         | 80 cm                         |
| Feeder width, cm       | 30 cm                         | 30 cm                         |
| Outlet length, cm      | 15 cm                         | 18,7 cm                       |